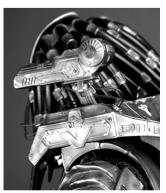

## CANNON INSTALL

- Step One: Slide the cannon into shoulder armor key.
- Step Two: Insert cannon wire into magnetized slot directly under the cannon.

**SIDESHOW** 

For more information visit: SIDESHOW.COM/Instructions