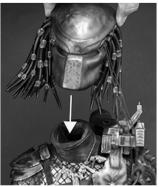

## MASKED PORTRAIT INSTALL

- Step One: Slide masked Predator portrait into neck key.
- Step Two: Insert wires with a magnetized end into the key slot on Predator's left shoulder armor as shown.

ATTENTION: Be very careful when handling this Portrait and it's wires as you install or remove the piece. It is EXTREMELY delicate.