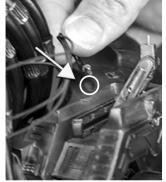

## MASKED PORTRAIT INSTALL

- Step One: Slide masked Predator portrait into neck key.
- Step Two: Insert wires with a magnetized end into the key slot on Predator's left shoulder armor as shown.

ATTENTION: Be very careful when handling this Portrait and it's wires as you install or remove the piece. It is EXTREMELY delicate.