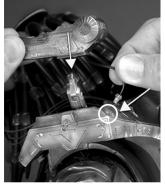

## CANNON INSTALL

- Step One: Slide the cannon into shoulder armor key.
- Step Two: Insert cannon wire into magnetized slot directly under the cannon.

**SIDESHOW** 

For more information visit: SIDESHOW.COM/Instructions