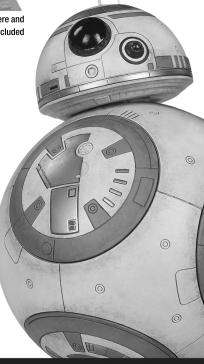

## **ATTENTION:** PLEASE USE CAUTION DURING ASSEMBLY

CALL US (WITHIN U.S.): 1-855-SIDESHOW

FOR FURTHER ASSISTANCE:

CALL US (OUTSIDE U.S.): 1-805-214-2157

DOME LED light up components: Locate the battery pack under BB-8's dome and pull out connection plastic tab (Three LR44 batteries have been included). Insert antennas as shown. Locate the LED TOUCH sensor as shown to turn on the light up feature.

Slide BB-8's sphere onto base key. Locate the LED TOUCH sensor as shown to turn on the light up feature. BB-8's sphere has a magnetized track on top where the dome will be placed. Place BB-8's dome gently on the magnetized area.

**SIDESHOW** 

EXCLUSIVE: Use BB-8's magnetized dome to access exclusive hinged panel and insert torch arm.

BODY LED light up components: Locate the battery pack under BB-8's sphere and use a phillips screwdriver to access it. Three AAA batteries have been included for you to install. Locate the slot that is used to place BB-8 onto it's base.