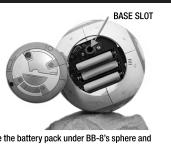

**SIDESHOW** 

EXCLUSIVE: Use BB-8's magnetized dome to access exclusive hinged panel and insert torch arm.

BODY LED light up components: Locate the battery pack under BB-8's sphere and use a phillips screwdriver to access it. Three AAA batteries have been included for you to install. Locate the slot that is used to place BB-8 onto it's base.