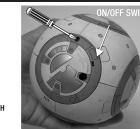

**SIDESHOW** 

EXCLUSIVE: Use BB-8's magnetized dome to access exclusive hinged panel and insert torch arm.

BODY LED light up components: Locate the battery pack under BB-8's sphere and use a phillips screwdriver to access it. Three AAA batteries have been included for you to install. Locate the slot that is used to place BB-8 onto it's base.