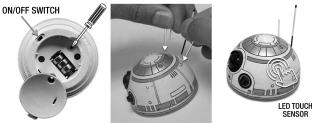

## **ATTENTION:** PLEASE USE CAUTION DURING ASSEMBLY

CALL US (WITHIN U.S.): 1-855-SIDESHOW

FOR FURTHER ASSISTANCE:

CALL US (OUTSIDE U.S.): 1-805-214-2157

DOME LED light up components: Locate the battery pack under BB-8's dome and pull out connection plastic tab (Three LR44 batteries have been included). Insert antennas as shown. Locate the LED TOUCH sensor as shown to turn on the light up feature.