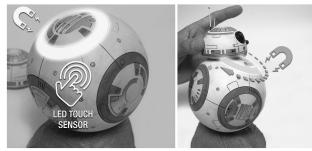

Slide BB-8's sphere onto base key. Locate the LED TOUCH sensor as shown to turn on the light up feature. BB-8's sphere has a magnetized track on top where the dome will be placed. Place BB-8's dome gently on the magnetized area.