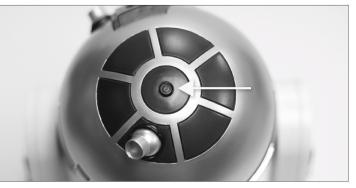

dome to locate battery pack (Three AAA batteries center blue button on the top of R2-D2's dome. have already been included).

LED light up components: Remove R2-D2's top LED light up components: To turn on the light up feature, push the