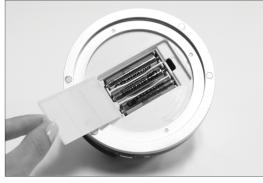

dome to locate battery pack (Three AAA batteries center blue button on the top of R2-D2's dome. have already been included).

LED light up components: Remove R2-D2's top LED light up components: To turn on the light up feature, push the