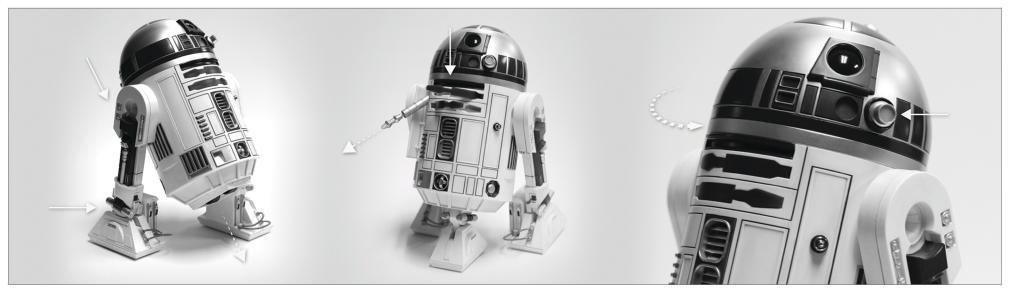

dome to locate battery pack (Three AAA batteries center blue button on the top of R2-D2's dome. have already been included).

LED light up components: Remove R2-D2's top LED light up components: To turn on the light up feature, push the

R2-D2's areas of articulation indicated above.