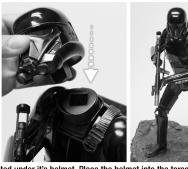

2. Slide left hand into left arm key (A). Slide right hand with blaster into the right arm key (B) and bring the blasters strap over the Death Troopers right shoulder (C).

3. The figures ON/OFF switch is located under it's helmet. Place the helmet into the torsos neck key. This is the BASIC pose for the Death Trooper Premium Format™ Figure.