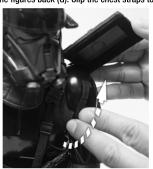

2. Locate the items above (torso and chest rig). Place the chest rig onto the front of the torso. Thread the side straps at the end of the chest rig through the links located under the figures arms, (E) and (F). Secure using the velcro. Thread the back strap through the opposite end of the chest rig and secure w/ velcro on the figures back (G). Clip the chest straps to the shoulder straps (H). Slide torso onto waist key (I).