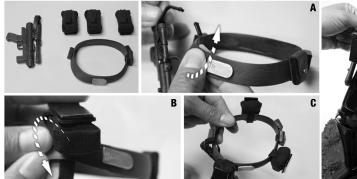

3. Slide shoulder strap on the figures right arm and secure it to the neck. Attach helmet scanner magnetically. Slide left hand into left arm key and right hand with blaster into right arm key.

4. Locate the figures shoulder ammo pack. Wrap the long strap under the figures left shoulder and attach it to the pack using the velcro.