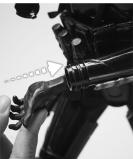

3. Slide shoulder strap on the figures right arm and secure it to the neck. Attach helmet scanner magnetically. Slide left hand into left arm key and right hand with blaster into right arm key.

4. Locate the figures shoulder ammo pack. Wrap the long strap under the figures left shoulder and attach it to the pack using the velcro.