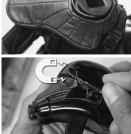

3. Slide shoulder strap on the figures right arm and secure it to the neck. Attach helmet scanner magnetically. Slide left hand into left arm key and right hand with blaster into right arm key.

4. Locate the figures shoulder ammo pack. Wrap the long strap under the figures left shoulder and attach it to the pack using the velcro.