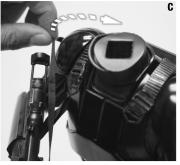

2. Slide left hand into left arm key (A). Slide right hand with blaster into the right arm key (B) and bring the blasters strap over the Death Troopers right shoulder (C).

3. The figures ON/OFF switch is located under it's helmet. Place the helmet into the torsos neck key. This is the BASIC pose for the Death Trooper Premium Format™ Figure.