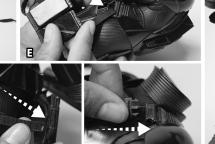

2. Locate the items above (torso and chest rig). Place the chest rig onto the front of the torso. Thread the side straps at the end of the chest rig through the links located under the figures arms, (E) and (F). Secure using the velcro. Thread the back strap through the opposite end of the chest rig and secure w/ velcro on the figures back (G). Clip the chest straps to the shoulder straps (H). Slide torso onto waist key (I).