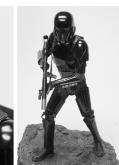

## **ASSEMBLY INSTRUCTIONS**

DEATH TROOPER PREMIUM FORMAT™ FIGURE

## **ATTENTION:** PLEASE USE CAUTION DURING ASSEMBLY

FOR FURTHER ASSISTANCE:

CALL US (WITHIN U.S.): 1-855-SIDESHOW

CALL US (OUTSIDE U.S.): 1-805-214-2157





**ON/OFF SWITCH** 





BASIC POSE: 1. Place the Death Troopers feet into base keys. Slide torso onto waist key.

2. Slide left hand into left arm key (A). Slide right hand with blaster into the right arm key (B) and bring the blasters strap over the Death Troopers right shoulder (C).

3. The figures ON/OFF switch is located under it's helmet. Place the helmet into the torsos neck key. This is the BASIC pose for the Death Trooper Premium Format™ Figure.









ALTERNATE POSE: 1. Locate the items above (belt, pouches(3), blaster). Attach the blaster onto the belt as shown using it's velcro (A). Attach the 3 pouches onto the belt as shown via velcro (B). The front of the belt has a silver buckle (C). Place the assembled belt onto the waist of the figure (D).

2. Locate the items above (torso and chest rig). Pla