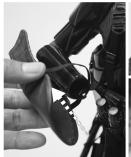

2. Slide left hand into left arm key (A). Slide right hand with blaster into the right arm key (B) and bring the blasters strap over the Death Troopers right shoulder (C).

3. The figures ON/OFF switch is located under it's helmet. Place the helmet into the torsos neck key. This is the BASIC pose for the Death Trooper Premium Format™ Figure.