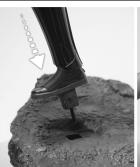

## **ATTENTION:** PLEASE USE CAUTION DURING ASSEMBLY

FOR FURTHER ASSISTANCE:

CALL US (WITHIN U.S.): 1-855-SIDESHOW

CALL US (OUTSIDE U.S.): 1-805-214-2157

**ON/OFF SWITCH** 

BASIC POSE: 1. Place the Death Troopers feet into base keys. Slide torso onto waist key.