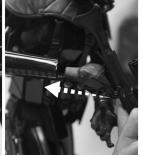

2. Locate the items above (torso and chest rig). Place the chest rig onto the front of the torso. Thread the side straps at the end of the chest rig through the links located under the figures arms, (E) and (F). Secure using the velcro. Thread the back strap through the opposite end of the chest rig and secure w/ velcro on the figures back (G). Clip the chest straps to the shoulder straps (H). Slide torso onto waist key (I).