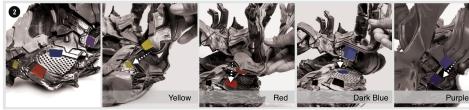

Insert base keys into base slots, matching assigned colors (yellow, red, dark blue, and purple).

Completed base.

Insert right leg boot key into base slot.

Insert neck/cape key into shoulder slot.

Insert left and right hand keys into arm slots.