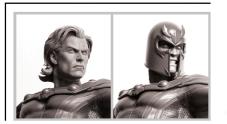

**EXCLUSIVE:** Comes with swappable unmasked portrait. Interchange portraits by inserting key into neck slot.

For more information visit: SIDESHOW.COM/Instructions