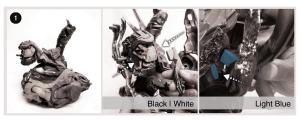

## **ASSEMBLY INSTRUCTIONS**

MAGNETO MAQUETTE

**ATTENTION: PLEASE USE CAUTION DURING ASSEMBLY** 

FOR FURTHER ASSISTANCE:

CALL US (WITHIN U.S.): 1-855-SIDESHOW

CALL US (OUTSIDE U.S.): 1-805-214-2157

Insert base keys into base slots, matching assigned colors (black, white, light blue).