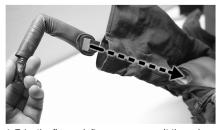

## **ATTENTION: PLEASE USE CAUTION DURING ASSEMBLY**

FOR FURTHER ASSISTANCE: CALL US (WITHIN U.S.): 1-855-SIDESHOW CALL US (OUTSIDE U.S.): 1-805-214-2157

1. Take the figures left arm, maneuver it through the left sleeve and slide it into the left shoulder key as shown.