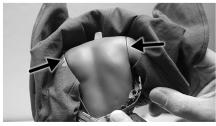

4. Make sure the neck key is visible so that you may install the portrait. Install the gas mask around the neck before installing the portrait.

5. Place the blasters barrel on the figures left hand.