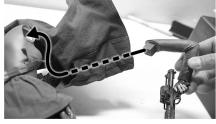

2. Take the figures right arm, maneuver it through the right sleeve and slide it into the right shoulder key as shown.

3. Make sure both arms are secured on the figures torso. Bring the figures coat over and down so that it rests correctly on the body.