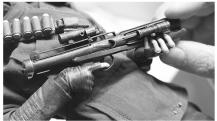

4. Make sure the neck key is visible so that you may install the portrait. Install the gas mask around the neck before installing the portrait.

5. Place the blasters barrel on the figures left hand.