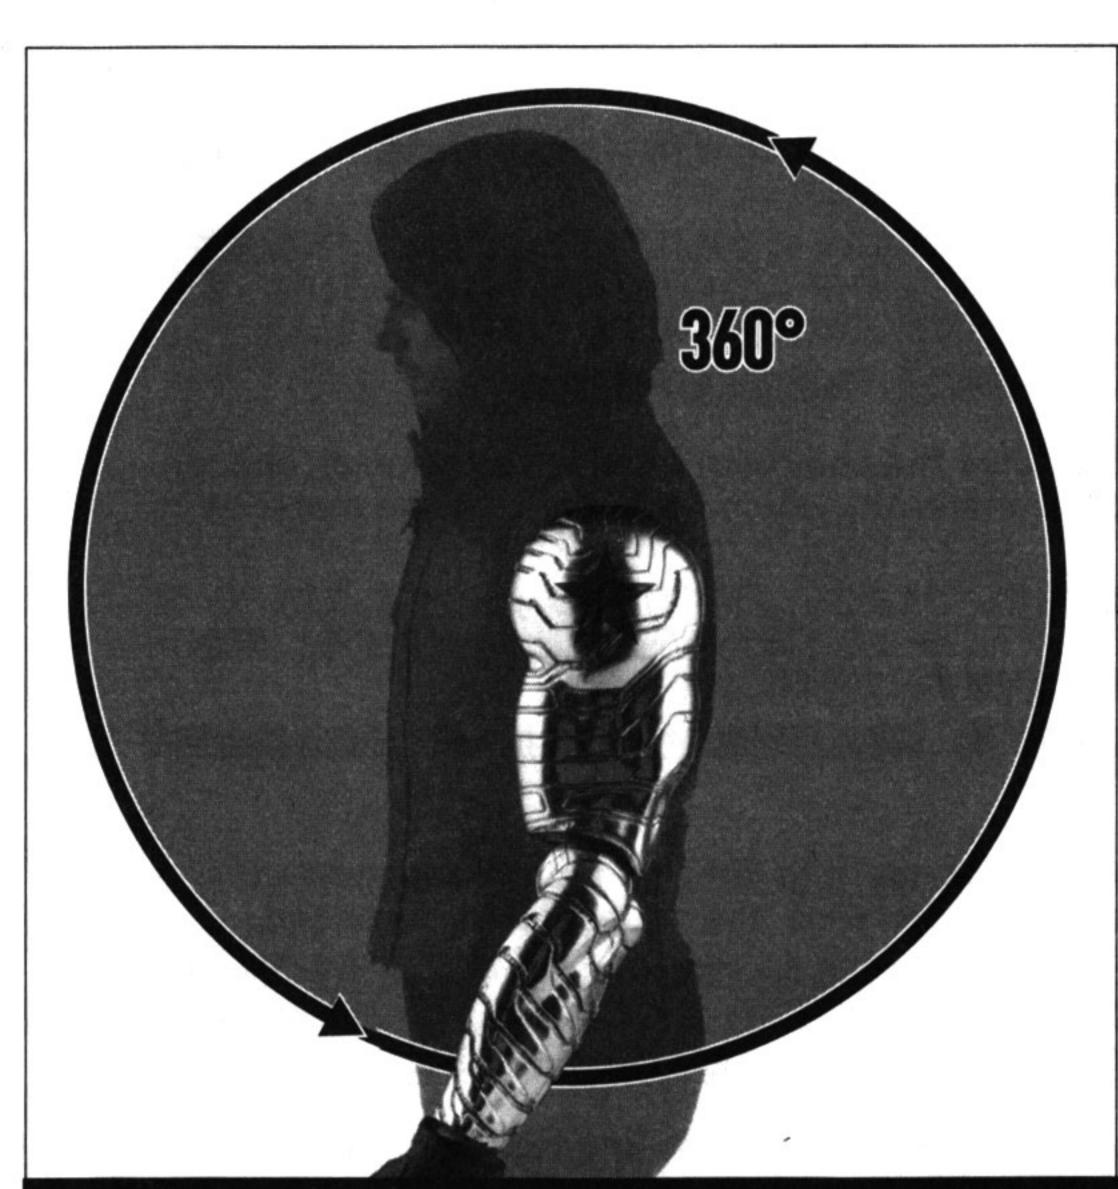

### B. ARM MOVEMENT I / 腕部の可動について I / 手臂活动 I

The left arm can swing in a full circle as shown. 左腕のメタルアームは、画像のように360度動かすことができます。 左臂可如图示作360° 摆动。

It can also be raised laterally by up to 85°, and bent at the elbows by up to 90°.

腕部は約85度まで上げることができます。また、肘部は約90度まで曲げることができます。

它也可以向侧举起达85°,及在肘部屈曲达90°。