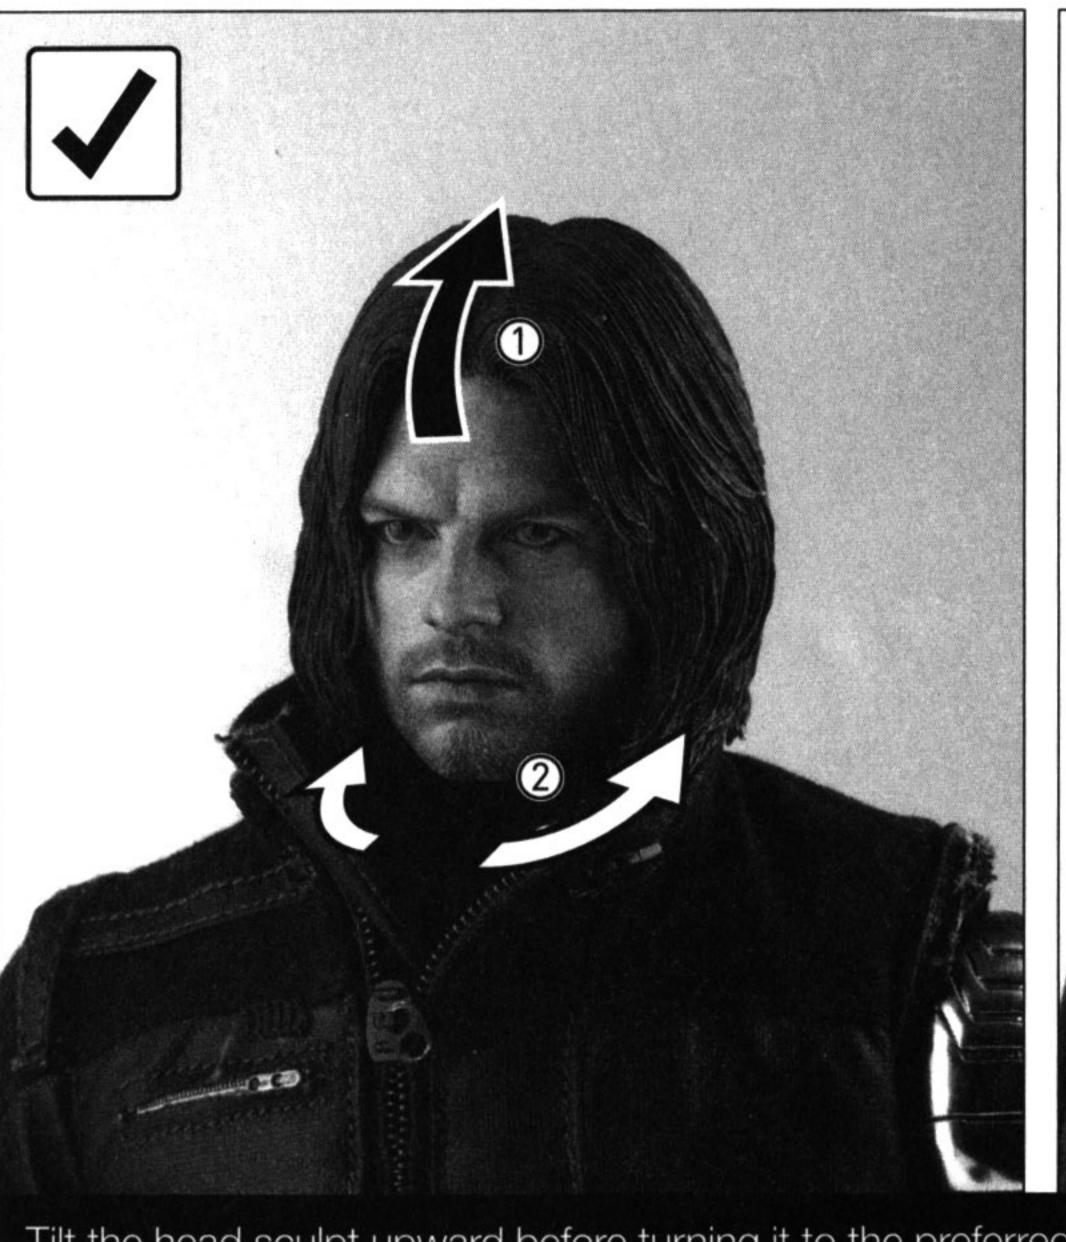

# A. HEAD MOVEMENT / ヘッドパーツの可動について / 头部活动

Tilt the head sculpt upward before turning it to the preferred position; otherwise, it may cause paint fading. ヘッドパーツを動かす際は、首を上げた状態で行ってください。下を向いたままで行うと、塗装はげにつながる可能性がありますのでご注意ください。

请按照图示先把头雕稍微向上倾斜才调校头雕方向,并注意力度,以免掉漆或头雕受损。