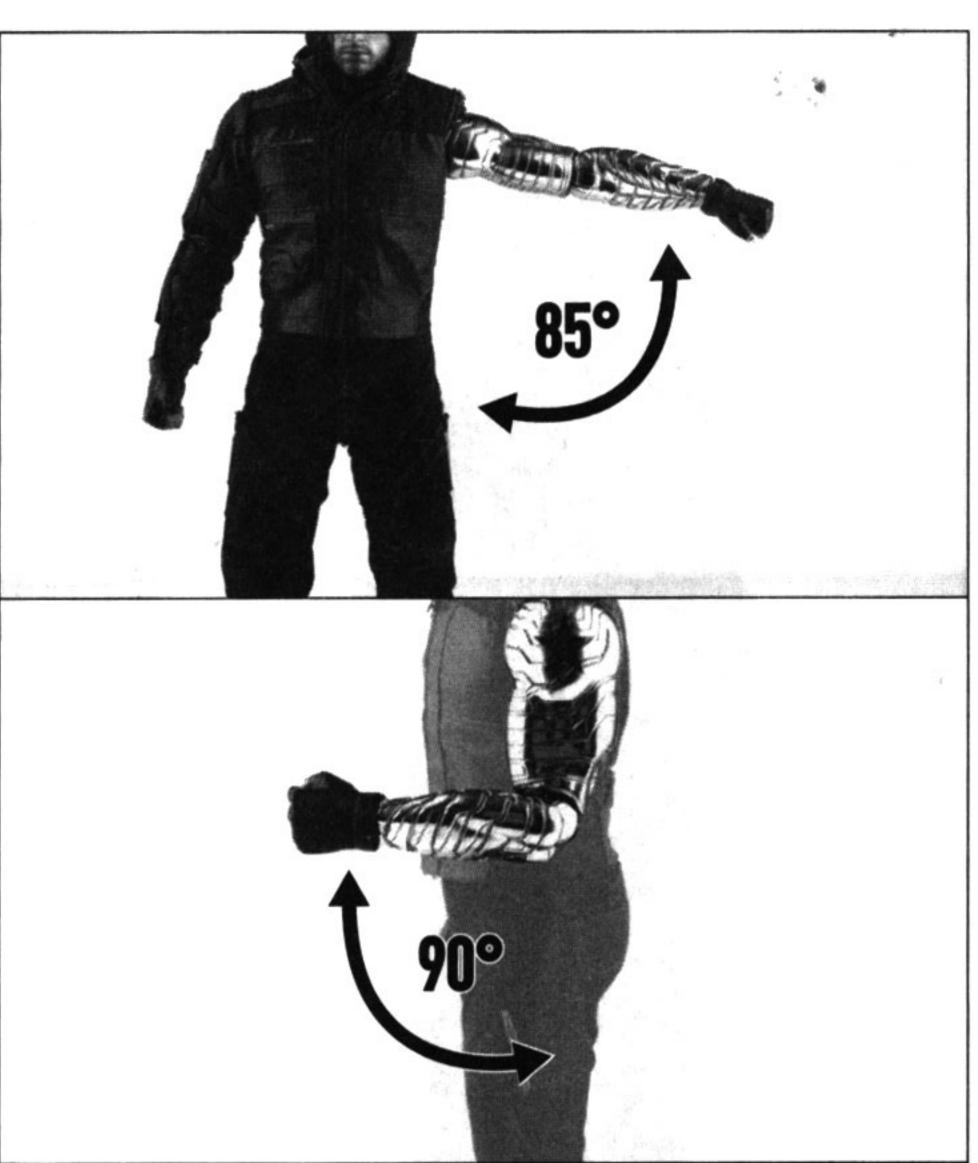

### B. ARM MOVEMENT I / 腕部の可動について I / 手臂活动 I

The left arm can swing in a full circle as shown. 左腕のメタルアームは、画像のように360度動かすことができます。 左臂可如图示作360° 摆动。

It can also be raised laterally by up to 85°, and bent at the elbows by up to 90°.

腕部は約85度まで上げることができます。また、肘部は約90度まで曲げることができます。

它也可以向侧举起达85°,及在肘部屈曲达90°。