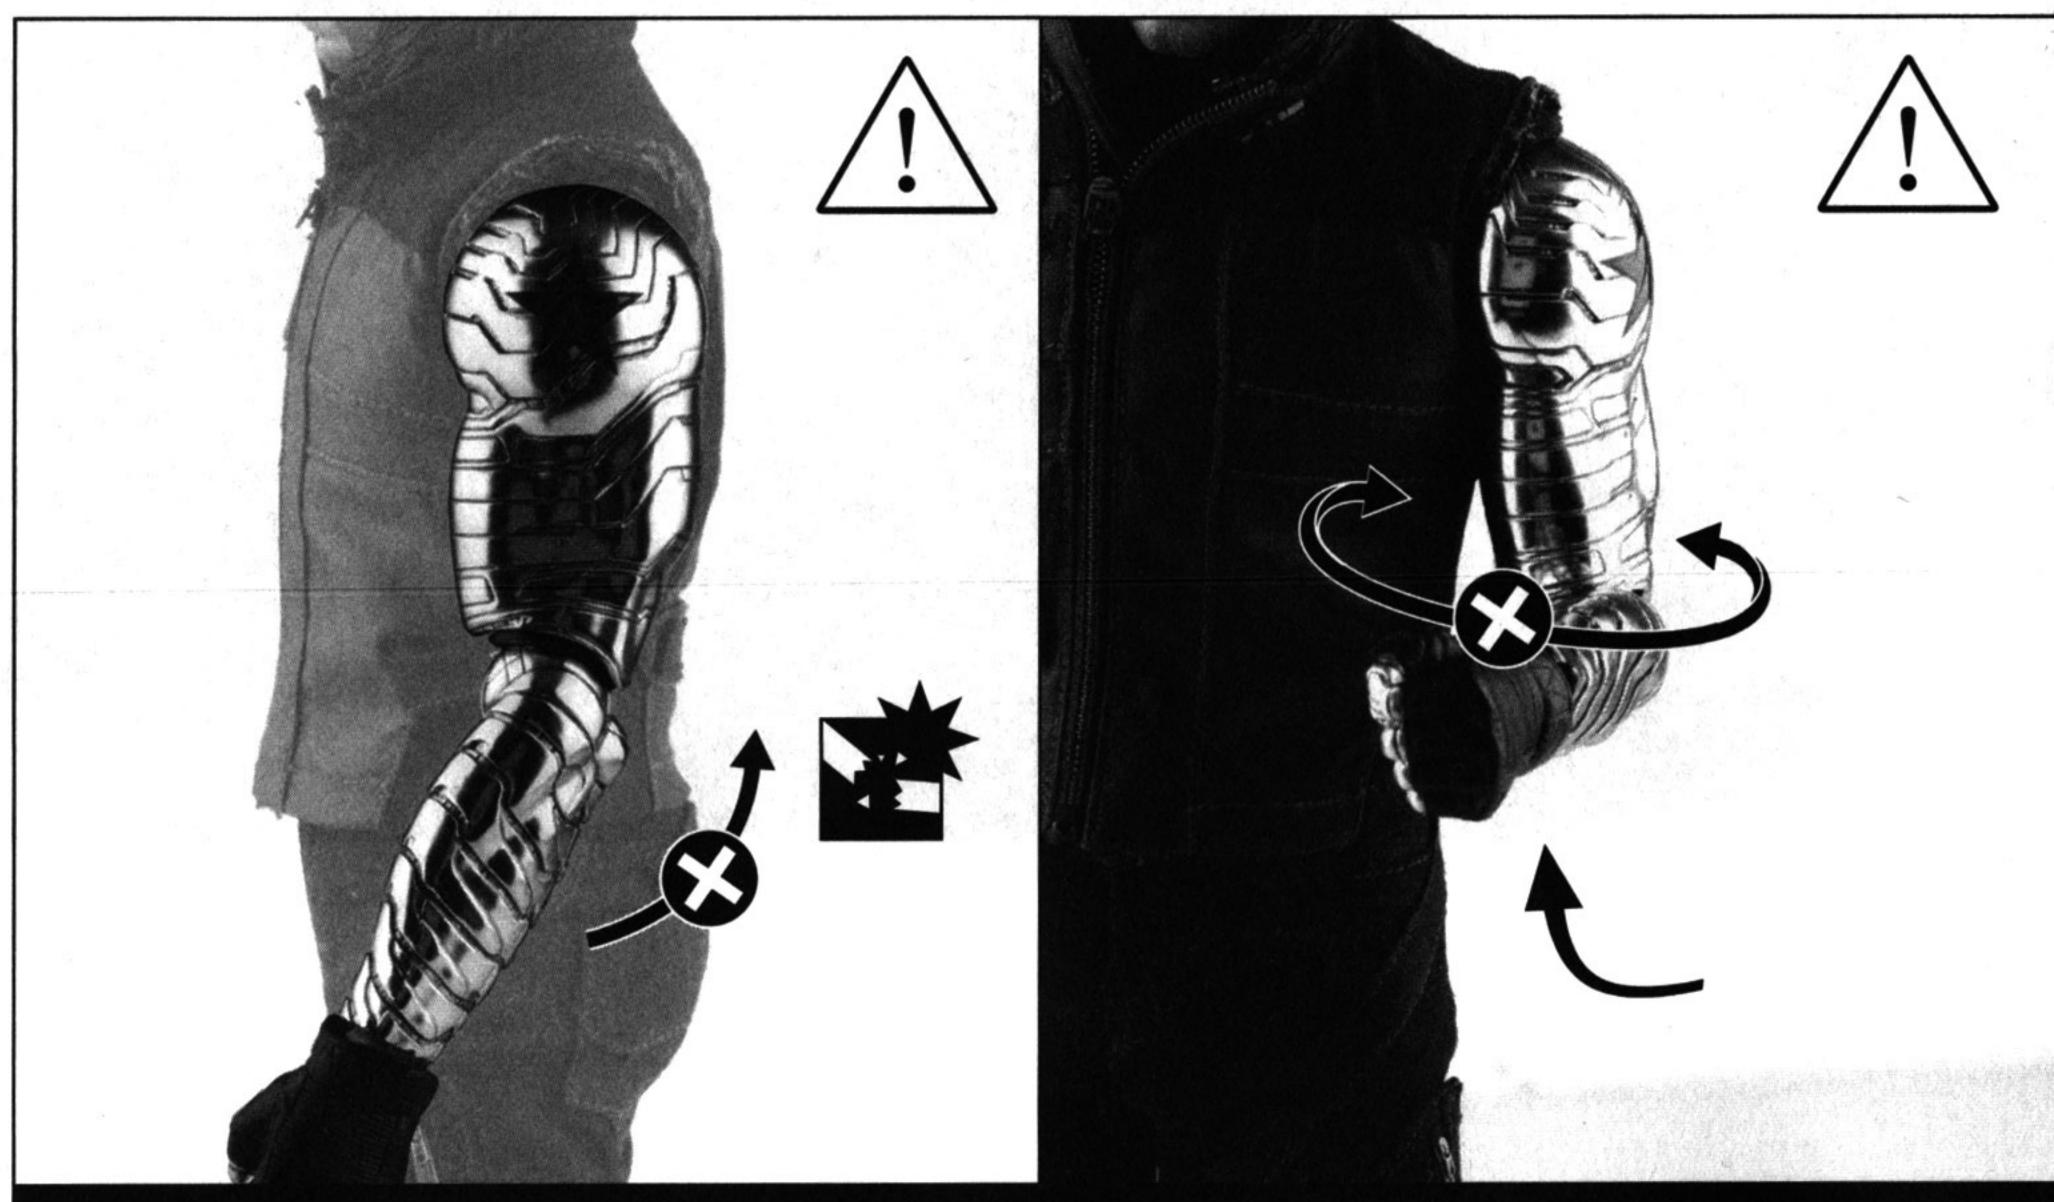

#### C. ARM MOVEMENT II / 腕部の可動についてII / 手臂活動II

Do not bend the forearm backward. Do not rotate it sideways when it is raised up.

肘は後方へ曲げようとしないでください。また、腕はおろした状態で動かしてください。肘を曲げたまま動かすと、塗装剥げや破損に つながる可能性があります。

不要向后屈曲前臂。不要侧向旋转抬起的前臂。