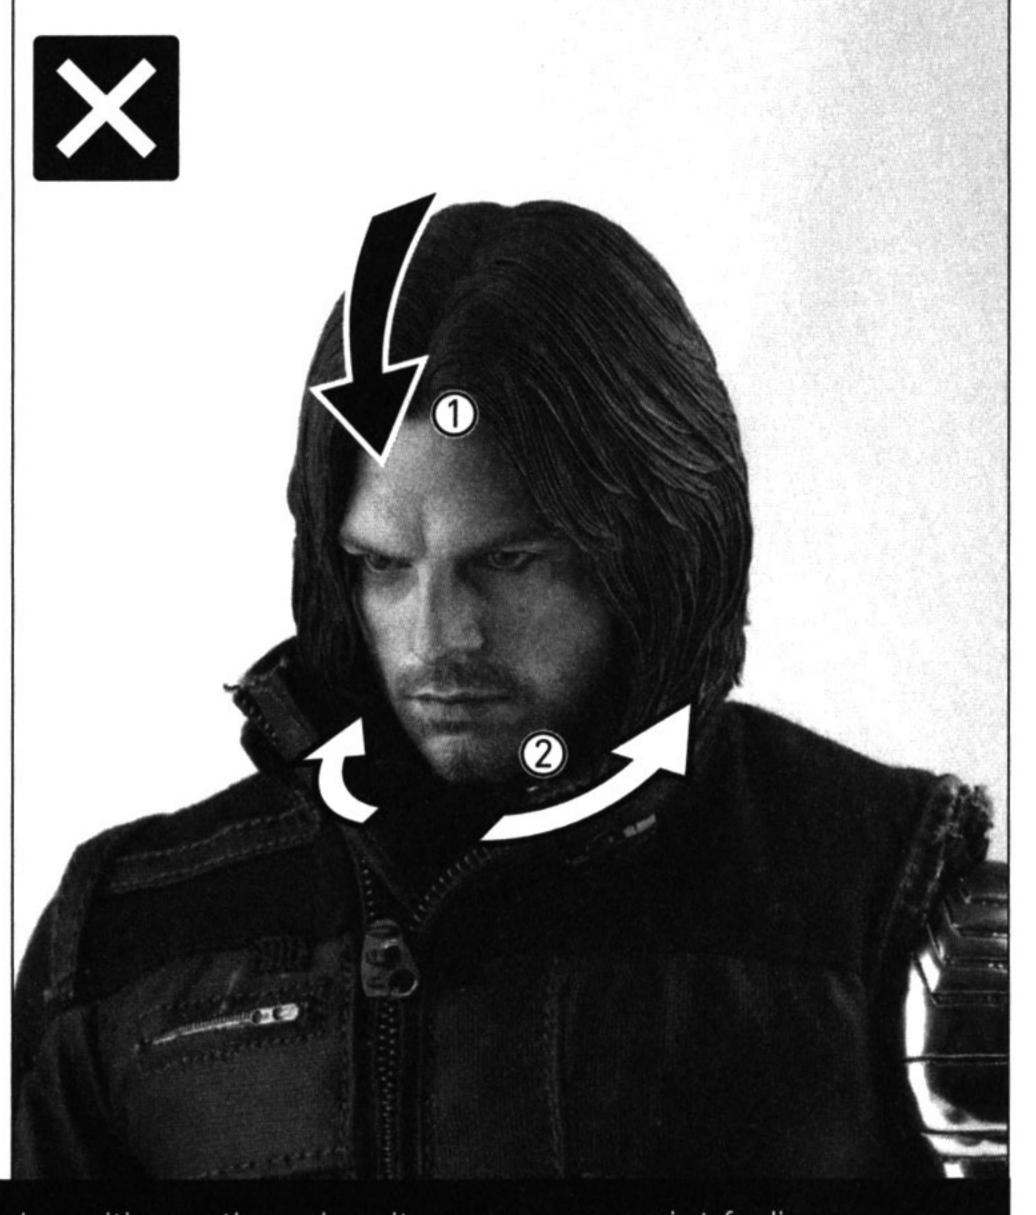

# A. HEAD MOVEMENT / ヘッドパーツの可動について / 头部活动

Tilt the head sculpt upward before turning it to the preferred position; otherwise, it may cause paint fading. ヘッドパーツを動かす際は、首を上げた状態で行ってください。下を向いたままで行うと、塗装はげにつながる可能性がありますのでご注意ください。

请按照图示先把头雕稍微向上倾斜才调校头雕方向,并注意力度,以免掉漆或头雕受损。