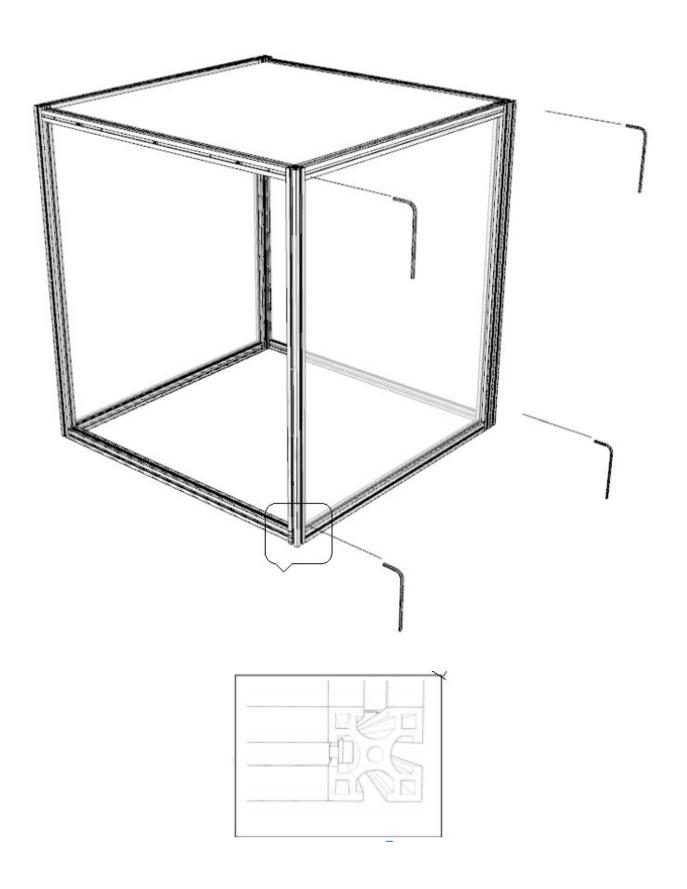

# Insert bottom base

\*\* Unit purchase with LED spotlight/strip refer to the led installation instruction before proceeding with this steps.

Insert front panel and safety screw

# Safety screw