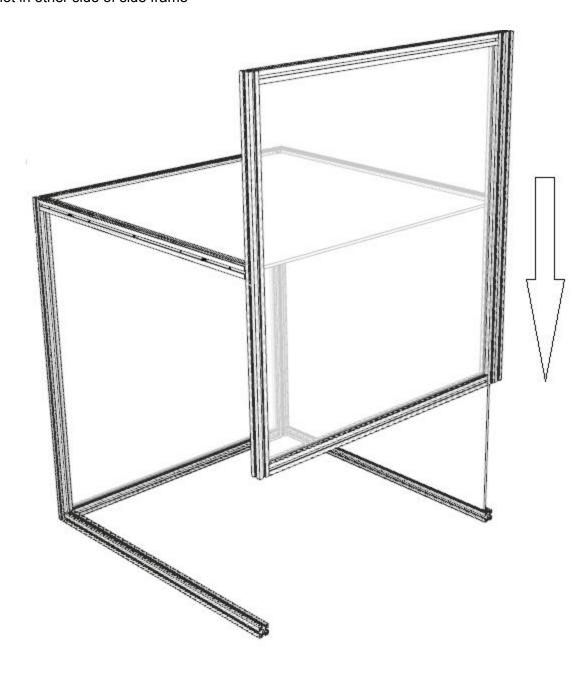

# Slot in other side of side frame

Insert top rubber highlighted in grey area.

Insert rubber strip into slot

Insert back rubber highlighted in grey