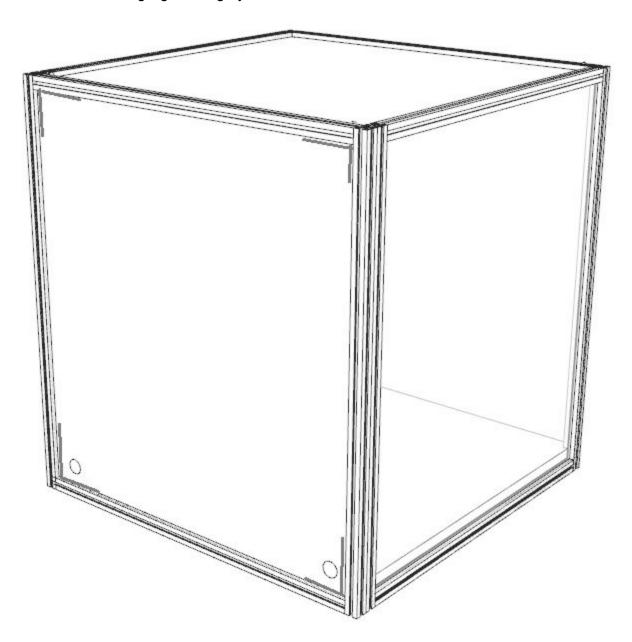

# DF version modular display case Model: DF30, DF60 and DF130





# Front bar- Top with protruding pins



Front bar - bottom

Back bar - No magnet x 2



### Insert Front bar -Magnet face front









Slot in Top panel (Inner side facing down)



# Slot in back panel(Inner side facing in)



Hole facing down

# Slot in other side of side frame





Insert top rubber highlighted in grey area.





Insert rubber strip into slot



Insert back rubber highlighted in grey



# Insert bottom base

\*\* Unit purchase with LED spotlight/strip refer to the led installation instruction before proceeding with this steps.



Insert front panel and safety screw



# Safety screw