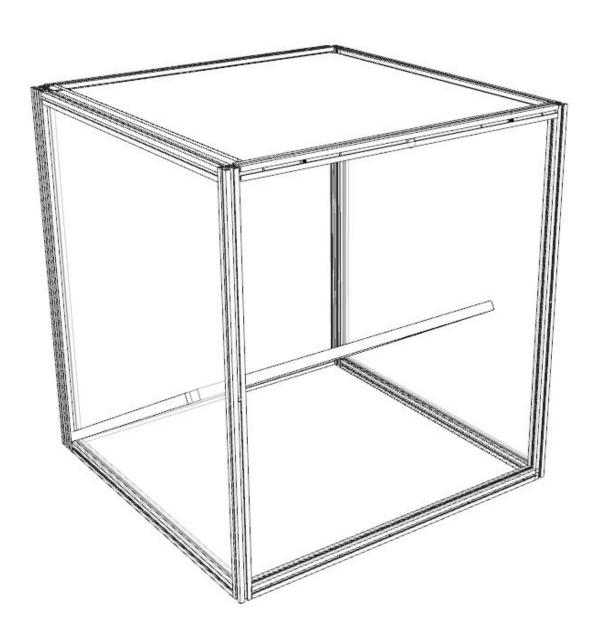

# Insert bottom base

\*\* Unit purchase with LED spotlight/strip refer to the led installation instruction before proceeding with this steps.

Insert front panel and safety screw