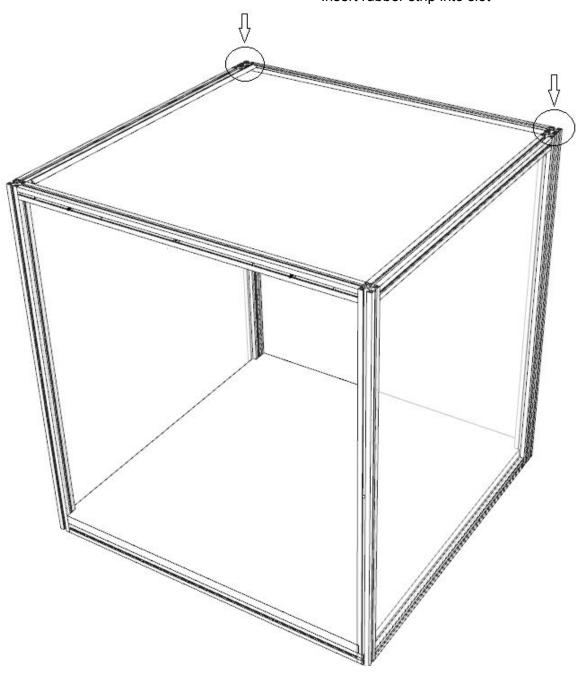

# Slot in other side of side frame

Insert top rubber highlighted in grey area.

Insert rubber strip into slot

Insert back rubber highlighted in grey