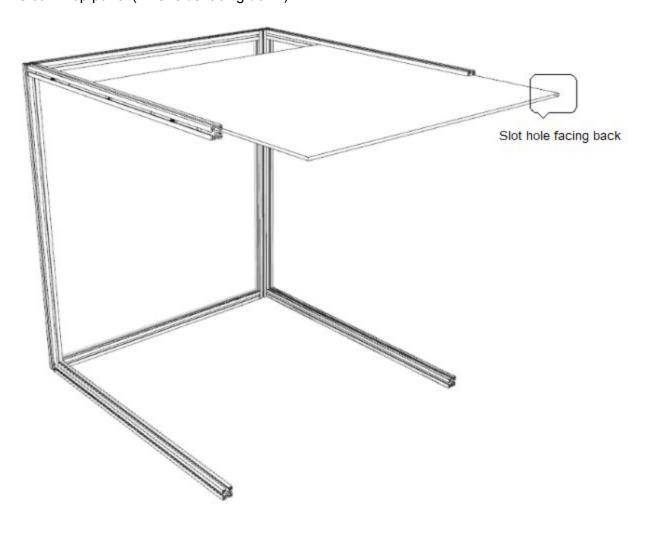

### Insert Front bar -Magnet face front

Slot in Top panel (Inner side facing down)