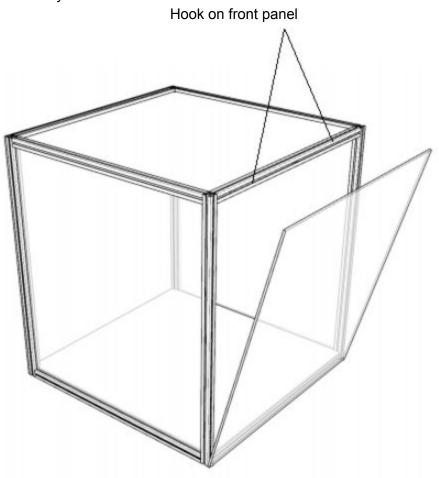

# Insert bottom base

\*\* Unit purchase with LED spotlight/strip refer to the led installation instruction before proceeding with this steps.

Insert front panel and safety screw