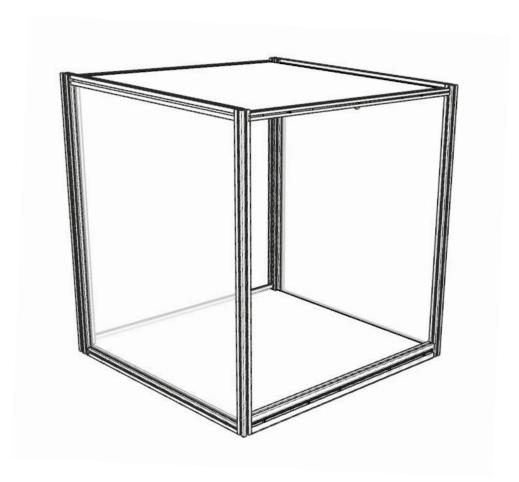

# DF version modular display case Model: DF30, DF60 and DF130





# Front bar- Top with protruding pins



Front bar - bottom

Back bar - No magnet x 2



### Insert Front bar -Magnet face front









Slot in Top panel (Inner side facing down)



# Slot in back panel(Inner side facing in)



Hole facing down

# Slot in other side of side frame





Insert top rubber highlighted in grey area.





Insert rubber strip into slot



Insert back rubber highlighted in grey



# Insert bottom base

\*\* Unit purchase with LED spotlight/strip refer to the led installation instruction before proceeding with this steps.



Insert front panel and safety screw



# Safety screw