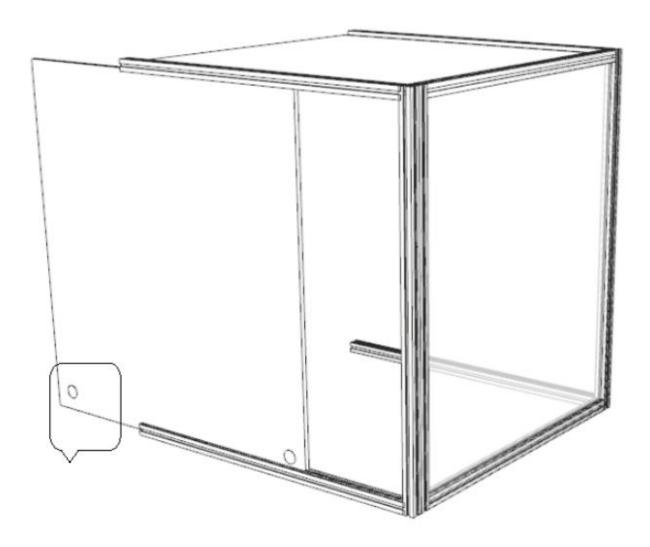

# DF version modular display case Model: DF30, DF60 and DF130





# Front bar- Top with protruding pins



Front bar - bottom

Back bar - No magnet x 2



### Insert Front bar -Magnet face front









Slot in Top panel (Inner side facing down)



# Slot in back panel(Inner side facing in)



Hole facing down

# Slot in other side of side frame





Insert top rubber highlighted in grey area.





Insert rubber strip into slot



Insert back rubber highlighted in grey



# Insert bottom base

\*\* Unit purchase with LED spotlight/strip refer to the led installation instruction before proceeding with this steps.



Insert front panel and safety screw



# Safety screw