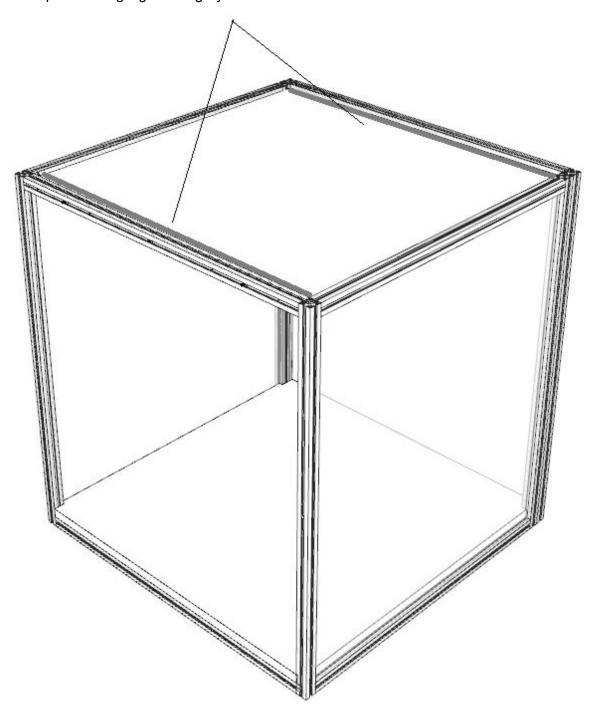

# Slot in other side of side frame

Insert top rubber highlighted in grey area.

Insert rubber strip into slot

Insert back rubber highlighted in grey