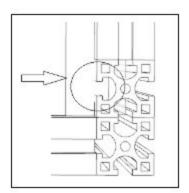

# Slot in other side of side frame

Insert top rubber highlighted in grey area.

Insert rubber strip into slot

Insert back rubber highlighted in grey