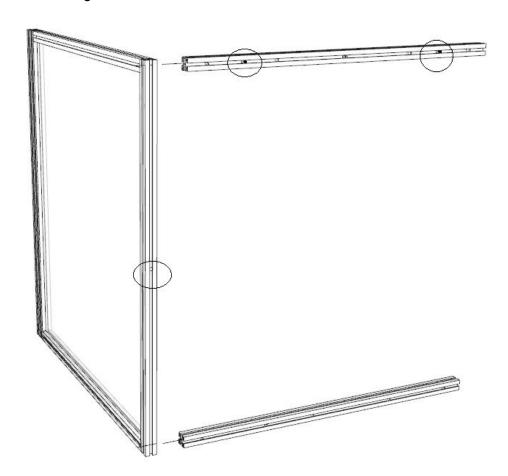

### Insert Front bar -Magnet face front

Slot in Top panel (Inner side facing down)

# Slot in back panel(Inner side facing in)

Hole facing down

# Slot in other side of side frame

Insert top rubber highlighted in grey area.

Insert rubber strip into slot

Insert back rubber highlighted in grey